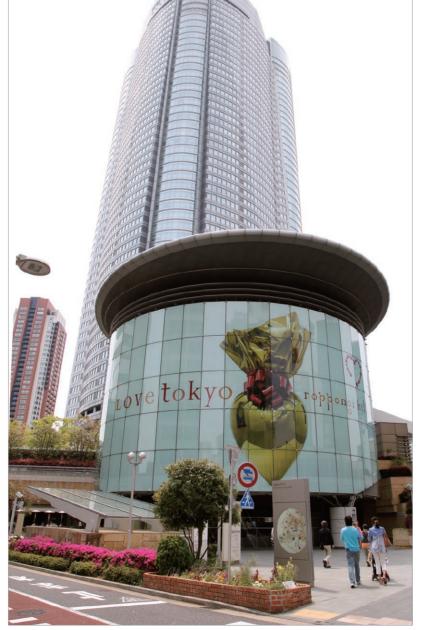

## **METRO HAT (OUTER)**

These large-scale advertising banners displayed at the gateway to the town are the iconic media of Roppongi Hills. The ad space is over 300 m², capturing the attention of not only visitors to The Hills but also passers-by and traffic traveling on Roppongi-dori Ave. and the Tokyo Metropolitan Expressway. Their overwhelming impact on the city can generate buzz and valuable publicity.

## METRO HAT OUTER RIM

| Media        | Sheet (affixed)                                      |  |  |
|--------------|------------------------------------------------------|--|--|
| Location     | Metro Hat Outer Rim wall (facing Roppongi-dori Ave.) |  |  |
| Size         | H13,050×W34,950mm (maximum)                          |  |  |
| Sales period | 7 days (including 1 day of installation)             |  |  |
| Notes        | Displayed from indoors                               |  |  |