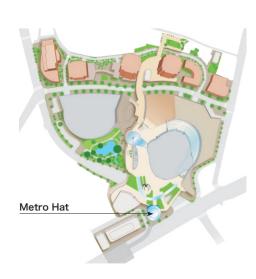

## **METRO HAT (OUTER)**

These large-scale advertising banners displayed at the gateway to the town are the iconic media of Roppongi Hills. The ad space is over 300 m², capturing the attention of not only visitors to The Hills but also passers-by and traffic traveling on Roppongi-dori Ave. and the Tokyo Metropolitan Expressway. Their overwhelming impact on the city can generate buzz and valuable publicity.

## METRO HAT OUTER RIM

| Media        | Sheet (affixed)                                      |  |  |
|--------------|------------------------------------------------------|--|--|
| Location     | Metro Hat Outer Rim wall (facing Roppongi-dori Ave.) |  |  |
| Size         | H13,050×W34,950mm (maximum)                          |  |  |
| Sales period | 7 days (including 1 day of installation)             |  |  |
| Notes        | Displayed from indoors                               |  |  |