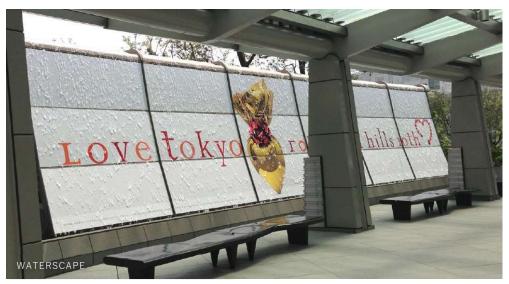

## 4 WATERSCAPE/CANOPY PILLARS

The escalator from Metro Hat, the gateway to Roppongi Hills, takes visitors to 66 Plaza, a popular rendezvous spot. With its high visibility, the unique "waterscape" and canopy media in the relaxing green space with its iconic spider objet d'art captures the attention of not only the Roppongi Hills visitors, but also the businesspeople going to Mori Tower.

| Name               | WATERSCAPE                                                                                 | CANOPY PILLARS                                                                   |  |  |  |
|--------------------|--------------------------------------------------------------------------------------------|----------------------------------------------------------------------------------|--|--|--|
| Location           | 66 Plaza periphery                                                                         |                                                                                  |  |  |  |
| Media              | Sheet (affixed to glass surface)                                                           | Sheet (affixed)                                                                  |  |  |  |
| Size               | Waterscape A: H3,085 x W14,860 mm<br>Waterscape C: H3,085 x W14,620 mm                     | Pillars: 15 Media surfaces: 30<br>Upper width 575/Lower width 785/Height 1,305mm |  |  |  |
| Exposure<br>Period | 7 days (including 1 day of installation)                                                   | 7 days (including 1 day of installation)                                         |  |  |  |
| Price              | ¥5,000,000                                                                                 |                                                                                  |  |  |  |
| Notes              | Lighting: upper lights<br>usually water falls from above creating the<br>unique waterscape | Sheet applied to canopy pillar surface                                           |  |  |  |
|                    | *Conditions apply for sales, so please contact the person in charge.                       |                                                                                  |  |  |  |