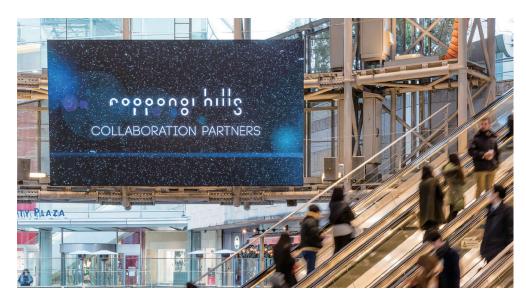

Situated above the symbolic Roppongi Hills gateway which boasts the highest traffic of incoming visitors, this media enjoys superb exposure and is one of the few large-scale color displays of its kind in Japan. From the escalator, it delivers both high visibility and attention rates.

| Name            | METRO HAT VISION                                                             |  |  |  |  |
|-----------------|------------------------------------------------------------------------------|--|--|--|--|
| Location        | Metro Hat interior at the exit from Roppongi Station (Hibiya Line) concourse |  |  |  |  |
| Media           | Video (with audio)                                                           |  |  |  |  |
| Size            | 260-inch (18.8 m²)                                                           |  |  |  |  |
| Aspect<br>ratio | 16:9                                                                         |  |  |  |  |
| Exposure period | From 1 day                                                                   |  |  |  |  |
| Display<br>time | 8:00~24:00 (16 hours)                                                        |  |  |  |  |
| Price           | ¥300,000 / 7days (15 sec. x 2/hour)                                          |  |  |  |  |