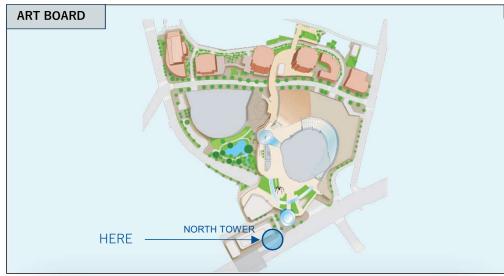

| Name               | ART BOARD                                                                                 |  |  |  |  |
|--------------------|-------------------------------------------------------------------------------------------|--|--|--|--|
| Location           | North Tower (facing Roppongi-dori Ave.)                                                   |  |  |  |  |
| Media              | Backlit FF sheet                                                                          |  |  |  |  |
| Size               | Number of panels: 6 Outer dimensions:H2,120 × W1,476mm、Inner dimensions:H2,000 × W1,356mm |  |  |  |  |
| Exposure<br>Period | 7 days                                                                                    |  |  |  |  |
| Price              | ¥2,000,000                                                                                |  |  |  |  |
| Notes              | Mounting: FF sheet (SIP)                                                                  |  |  |  |  |
|                    | *Conditions apply for sales, so please contact the person in charge.                      |  |  |  |  |