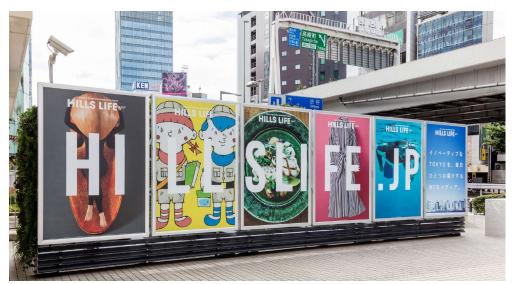

Newly-installed Roppongi Hills street media located on the pedestrian traffic line coming from the Roppongi Intersection, an area bustling with people day and night. Lined up at pedestrian's eye level, the six poster panels are highly eye-catching, much like something that would be seen in an art gallery. Many outstanding and creative works are often captured by passersby with their smartphones, potentially creating a buzz through the audiences.

| Name               | ART BOARD                                                                                 |  |  |  |  |
|--------------------|-------------------------------------------------------------------------------------------|--|--|--|--|
| Location           | North Tower (facing Roppongi-dori Ave.)                                                   |  |  |  |  |
| Media              | Backlit FF sheet                                                                          |  |  |  |  |
| Size               | Number of panels: 6 Outer dimensions:H2,120 × W1,476mm、Inner dimensions:H2,000 × W1,356mm |  |  |  |  |
| Exposure<br>Period | 7 days                                                                                    |  |  |  |  |
| Price              | ¥2,000,000                                                                                |  |  |  |  |
| Notes              | Mounting: FF sheet (SIP)                                                                  |  |  |  |  |
|                    | *Conditions apply for sales, so please contact the person in charge.                      |  |  |  |  |