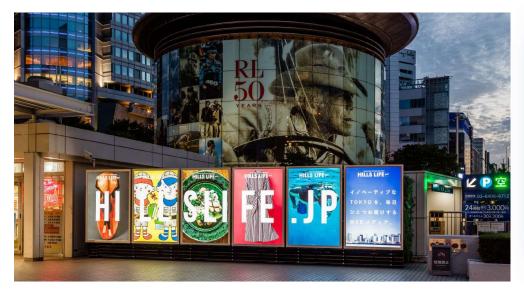

Newly-installed Roppongi Hills street media located on the pedestrian traffic line coming from the Roppongi Intersection, an area bustling with people day and night. Lined up at pedestrian's eye level, the six poster panels are highly eye-catching, much like something that would be seen in an art gallery. Many outstanding and creative works are often captured by passersby with their smartphones, potentially creating a buzz through the audiences.

| Name               | ART BOARD                                                                                 |  |  |  |  |
|--------------------|-------------------------------------------------------------------------------------------|--|--|--|--|
| Location           | North Tower (facing Roppongi-dori Ave.)                                                   |  |  |  |  |
| Media              | Backlit FF sheet                                                                          |  |  |  |  |
| Size               | Number of panels: 6 Outer dimensions:H2,120 × W1,476mm、Inner dimensions:H2,000 × W1,356mm |  |  |  |  |
| Exposure<br>Period | 7 days                                                                                    |  |  |  |  |
| Price              | ¥2,000,000                                                                                |  |  |  |  |
| Notes              | Mounting: FF sheet (SIP)                                                                  |  |  |  |  |
|                    | *Conditions apply for sales, so please contact the person in charge.                      |  |  |  |  |