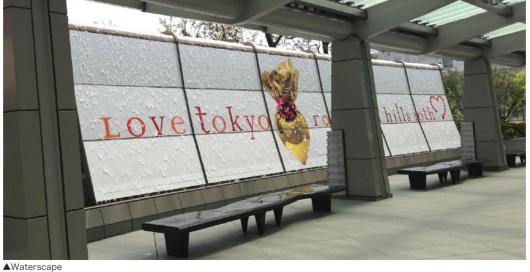

## WATERSCAPE

| Media        | Sheet (affixed to glass surface)                                                |  |  |  |  |
|--------------|---------------------------------------------------------------------------------|--|--|--|--|
| Location     | 66 Plaza periphery                                                              |  |  |  |  |
| Size         | Waterscape A: H3,085×W14,860mm<br>Waterscape C: H3,085×W14,620mm                |  |  |  |  |
| Sales period | 7 days (including 1 day of installation)                                        |  |  |  |  |
| Notes        | Lighting: Upright Usually water falls from above creating the unique waterscape |  |  |  |  |

 $\blacktriangle$ Waterscape

▲Canopy pillars

| Media                                        | Content                                                                                                                                                                                                                                                                                                                          | Exposure Period         | Fee                      | Media                      | Content Exp                                                                                                                                                 | oosure Period     | Fee                  |
|----------------------------------------------|----------------------------------------------------------------------------------------------------------------------------------------------------------------------------------------------------------------------------------------------------------------------------------------------------------------------------------|-------------------------|--------------------------|----------------------------|-------------------------------------------------------------------------------------------------------------------------------------------------------------|-------------------|----------------------|
| METRO HAT                                    | Outer rim                                                                                                                                                                                                                                                                                                                        | 7 days                  | ¥5,000,000               |                            | North side truss banner                                                                                                                                     | 7 days            | ¥2,000,000           |
|                                              | Inner rim                                                                                                                                                                                                                                                                                                                        | 7 days                  | ¥5,000,000               | WEST WALK<br>TRUSS BANNERS | South side truss banner                                                                                                                                     | 7 days            | ¥2,000,000           |
|                                              | Center "hanging"                                                                                                                                                                                                                                                                                                                 | 7 days                  | ¥1,000,000               |                            | South side/North side set                                                                                                                                   | 7 days            | ¥3,000,000           |
|                                              | *Purchased exposure period must include time required for installation and removal.  *Basic schedule: Installation Monday (late night)/Removal Sunday (late night)  *Above media fees do not include ad/material production or installation costs.  *Center "hanging" media is used in a set with Metro Hat inner rim media.     |                         |                          | WEST WALK<br>NORTH OPTION  | Facing the North side 3F bridge                                                                                                                             | 7 days            | ¥500,000             |
|                                              |                                                                                                                                                                                                                                                                                                                                  |                         |                          |                            | North Wall                                                                                                                                                  | 7 days            | ¥500,000             |
|                                              |                                                                                                                                                                                                                                                                                                                                  |                         |                          | WEST WALK<br>SOUTH OPTION  | Facing the South side 3F bridge side                                                                                                                        | η 7 days          | ¥500,000             |
|                                              |                                                                                                                                                                                                                                                                                                                                  |                         |                          |                            | Facing the South side 3F bridge side I                                                                                                                      | 3 7 days          | ¥500,000             |
| ART BOARDS                                   |                                                                                                                                                                                                                                                                                                                                  | 7 days                  | ¥2,000,000               | 300111 01 11011            | South Side Pillar Wrap                                                                                                                                      | 7 days            | ¥500,000             |
|                                              | *One week from Monday to Sunday. Construction and removal late at night on Sunday.  * In principle, it will be sold as a set with the outer circumference of the Metro Hat.                                                                                                                                                      |                         |                          |                            | *Above media fees do not include ad/material production or installation costs. *Including 1 day of installation. *Competition adjustment among area stores. |                   |                      |
|                                              |                                                                                                                                                                                                                                                                                                                                  |                         |                          | BACKLIT AD BOXES           | West Walk 1F to 6F                                                                                                                                          | period (1 month)  | ¥52,000<br>¥119,000  |
| WATERSCAPE/<br>CANOPY PILLARS                | Waterscape A·C                                                                                                                                                                                                                                                                                                                   | 7 days                  | ¥5,000,000               |                            | West Walk 2F North Side and South Side                                                                                                                      | period (3 months) | ¥400,000<br>¥700.000 |
|                                              | *Purchased exposure period must include time required for installation and removal.  *Above media fees do not include ad/material production or installation costs.  *Canopy pillar media is included in the waterscape media fee.  *There are cases when the water is stopped due to weather.  Water flowing time 8:30 to 24:00 |                         |                          |                            | Keyakizaka Complex 1F 1  *Above media fees do not include ad/material prod                                                                                  | period (3 months) | ¥300,000<br>¥500,000 |
| METRO HAT VISION                             | 260-inch                                                                                                                                                                                                                                                                                                                         | 7 days(15 sec. ×2/hour) | ¥250,000                 |                            | 66 Plaza West Walk North side (front)                                                                                                                       |                   |                      |
|                                              | *Exposure frequency (no. of spots per hour) and length of exposure (number of days). is decided in separate discussions with management.  *Separate handling fee is charged for material transfer.  *Display time: 8:00am to 12:00am (16 hours).                                                                                 |                         |                          | POSTER BOARDS              | *total 6 surfaces<br>66 Plaza Art Walk side<br>*total 2 surfaces                                                                                            |                   |                      |
|                                              |                                                                                                                                                                                                                                                                                                                                  |                         |                          |                            | In front of sub-entrance *total 12 surfaces                                                                                                                 |                   |                      |
| UNDERGROUND<br>CONCOURSE<br>BACKLIT AD BOXES | 1 period (6 months)                                                                                                                                                                                                                                                                                                              |                         | ¥2,500,000<br>¥9,900,000 |                            | In front of Metro Hat<br>*total 3 surfaces                                                                                                                  |                   |                      |
|                                              | *Above media fees do not include ad/material production or installation costs.                                                                                                                                                                                                                                                   |                         |                          |                            | Museum Cone 1F<br>*total 2 surfaces                                                                                                                         |                   |                      |
|                                              |                                                                                                                                                                                                                                                                                                                                  |                         |                          |                            | Keyakizaka Complex B2F to 2F *total 15 surfaces                                                                                                             |                   |                      |