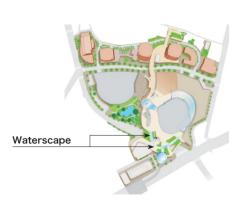

## **WATERSCAPE & CANOPY PILLARS**

The escalator from Metro Hat, the gateway to Roppongi Hills, takes visitors to 66 Plaza, a popular rendezvous spot. With its high visibility, the unique "waterscape" and canopy media in the relaxing green space with its iconic spider objet d'art captures the attention of not only Hills visitors, but also businesspeople going to Mori Tower.

## WATERSCAPE

| Media        | Sheet (affixed to glass surface)                                                |  |  |  |  |
|--------------|---------------------------------------------------------------------------------|--|--|--|--|
| Location     | 66 Plaza periphery                                                              |  |  |  |  |
| Size         | Waterscape A: H3,085×W14,860mm<br>Waterscape C: H3,085×W14,620mm                |  |  |  |  |
| Sales period | 7 days (including 1 day of installation)                                        |  |  |  |  |
| Notes        | Lighting: Upright Usually water falls from above creating the unique waterscape |  |  |  |  |