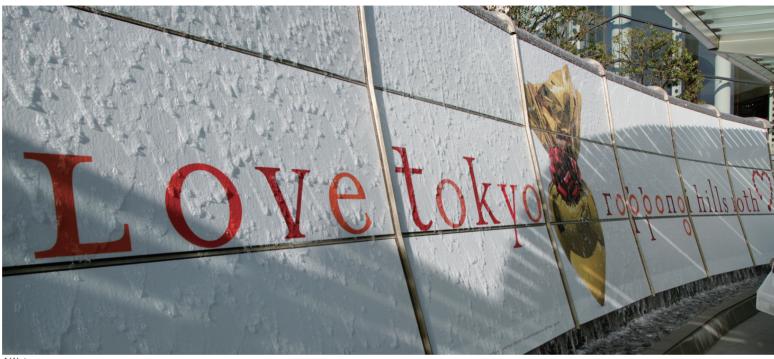

## WATERSCAPE

| Media        | Sheet (affixed to glass surface)                                                |  |  |  |  |
|--------------|---------------------------------------------------------------------------------|--|--|--|--|
| Location     | 66 Plaza periphery                                                              |  |  |  |  |
| Size         | Waterscape A: H3,085×W14,860mm<br>Waterscape C: H3,085×W14,620mm                |  |  |  |  |
| Sales period | 7 days (including 1 day of installation)                                        |  |  |  |  |
| Notes        | Lighting: Upright Usually water falls from above creating the unique waterscape |  |  |  |  |

 $\blacktriangle$ Waterscape

▲Canopy pillars

| Media                                        | Content                                                                                                                                                                                                                                                                                                                          | Exposure Period         | Fee                      | Media                      | Content Exp                                                                                                                                                 | oosure Period     | Fee                  |
|----------------------------------------------|----------------------------------------------------------------------------------------------------------------------------------------------------------------------------------------------------------------------------------------------------------------------------------------------------------------------------------|-------------------------|--------------------------|----------------------------|-------------------------------------------------------------------------------------------------------------------------------------------------------------|-------------------|----------------------|
| METRO HAT                                    | Outer rim                                                                                                                                                                                                                                                                                                                        | 7 days                  | ¥5,000,000               |                            | North side truss banner                                                                                                                                     | 7 days            | ¥2,000,000           |
|                                              | Inner rim                                                                                                                                                                                                                                                                                                                        | 7 days                  | ¥5,000,000               | WEST WALK<br>TRUSS BANNERS | South side truss banner                                                                                                                                     | 7 days            | ¥2,000,000           |
|                                              | Center "hanging"                                                                                                                                                                                                                                                                                                                 | 7 days                  | ¥1,000,000               |                            | South side/North side set                                                                                                                                   | 7 days            | ¥3,000,000           |
|                                              | *Purchased exposure period must include time required for installation and removal.  *Basic schedule: Installation Monday (late night)/Removal Sunday (late night)  *Above media fees do not include ad/material production or installation costs.  *Center "hanging" media is used in a set with Metro Hat inner rim media.     |                         |                          | WEST WALK<br>NORTH OPTION  | Facing the North side 3F bridge                                                                                                                             | 7 days            | ¥500,000             |
|                                              |                                                                                                                                                                                                                                                                                                                                  |                         |                          |                            | North Wall                                                                                                                                                  | 7 days            | ¥500,000             |
|                                              |                                                                                                                                                                                                                                                                                                                                  |                         |                          | WEST WALK<br>SOUTH OPTION  | Facing the South side 3F bridge side                                                                                                                        | η 7 days          | ¥500,000             |
|                                              |                                                                                                                                                                                                                                                                                                                                  |                         |                          |                            | Facing the South side 3F bridge side I                                                                                                                      | 3 7 days          | ¥500,000             |
| ART BOARDS                                   |                                                                                                                                                                                                                                                                                                                                  | 7 days                  | ¥2,000,000               | 300111 01 11011            | South Side Pillar Wrap                                                                                                                                      | 7 days            | ¥500,000             |
|                                              | *One week from Monday to Sunday. Construction and removal late at night on Sunday.  * In principle, it will be sold as a set with the outer circumference of the Metro Hat.                                                                                                                                                      |                         |                          |                            | *Above media fees do not include ad/material production or installation costs. *Including 1 day of installation. *Competition adjustment among area stores. |                   |                      |
|                                              |                                                                                                                                                                                                                                                                                                                                  |                         |                          | BACKLIT AD BOXES           | West Walk 1F to 6F                                                                                                                                          | period (1 month)  | ¥52,000<br>¥119,000  |
| WATERSCAPE/<br>CANOPY PILLARS                | Waterscape A·C                                                                                                                                                                                                                                                                                                                   | 7 days                  | ¥5,000,000               |                            | West Walk 2F North Side and South Side                                                                                                                      | period (3 months) | ¥400,000<br>¥700.000 |
|                                              | *Purchased exposure period must include time required for installation and removal.  *Above media fees do not include ad/material production or installation costs.  *Canopy pillar media is included in the waterscape media fee.  *There are cases when the water is stopped due to weather.  Water flowing time 8:30 to 24:00 |                         |                          |                            | Keyakizaka Complex 1F 1  *Above media fees do not include ad/material prod                                                                                  | period (3 months) | ¥300,000<br>¥500,000 |
| METRO HAT VISION                             | 260-inch                                                                                                                                                                                                                                                                                                                         | 7 days(15 sec. ×2/hour) | ¥250,000                 |                            | 66 Plaza West Walk North side (front)                                                                                                                       |                   |                      |
|                                              | *Exposure frequency (no. of spots per hour) and length of exposure (number of days). is decided in separate discussions with management.  *Separate handling fee is charged for material transfer.  *Display time: 8:00am to 12:00am (16 hours).                                                                                 |                         |                          | POSTER BOARDS              | *total 6 surfaces<br>66 Plaza Art Walk side<br>*total 2 surfaces                                                                                            |                   |                      |
|                                              |                                                                                                                                                                                                                                                                                                                                  |                         |                          |                            | In front of sub-entrance *total 12 surfaces                                                                                                                 |                   |                      |
| UNDERGROUND<br>CONCOURSE<br>BACKLIT AD BOXES | 1 period (6 months)                                                                                                                                                                                                                                                                                                              |                         | ¥2,500,000<br>¥9,900,000 |                            | In front of Metro Hat<br>*total 3 surfaces                                                                                                                  |                   |                      |
|                                              | *Above media fees do not include ad/material production or installation costs.                                                                                                                                                                                                                                                   |                         |                          |                            | Museum Cone 1F<br>*total 2 surfaces                                                                                                                         |                   |                      |
|                                              |                                                                                                                                                                                                                                                                                                                                  |                         |                          |                            | Keyakizaka Complex B2F to 2F *total 15 surfaces                                                                                                             |                   |                      |